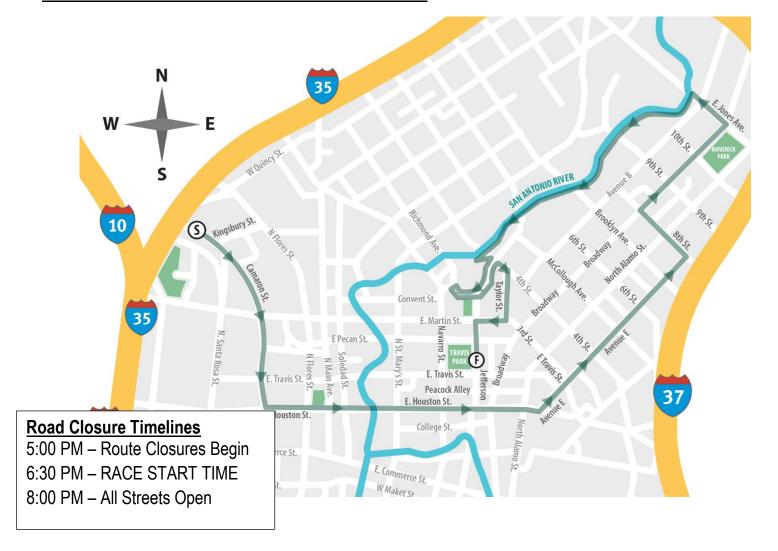

## Cross Traffic Will Be In Place at N. Alamo & 8th Street

The inaugural Holiday's on Houston Fun Run will take place on Tuesday, December 19<sup>th</sup> and will start by San Pedro Creek Culture Park at 6:30pm. Below is an estimate runner timeline as we encourage our neighbors along the route to cheer on the participants and help to spread holiday cheer!

The 5K portion of the event is SOLD OUT and the maximum capacity is 500 so we anticipate the impact time frame to your establishment to be short and minimal. SAPD will be providing traffic control along the routes.

The 1-Mile route registration is open and you can share code (HolidayMile) for \$10 off registration with staff, friends, and family! Feel free to visit the Holiday Fun Run website for more information.